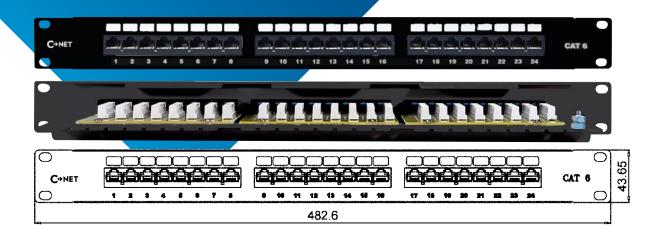

# CAT6 UTP PCB Patch Panel Series QUPATCH6PCB

# **QUPATCH6PCB**

Cat.6 24 port tray type patch panel,1U

\*\*8 port based module

## **Ordering Information**

Item(s) / Polybag: 1

**Color:** Customized colors available

The C-NET Category 6 UTP tray type patch panel has standard surpassing transmission performance. It supports bandwidth up to and beyond 250MHz and passes ANSI/TIA-568C.2 Category 6 performance standard.