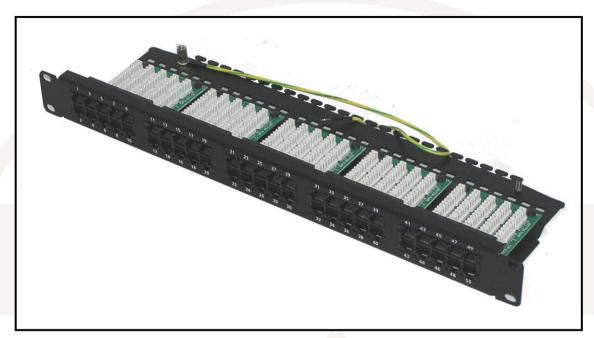

### 50 Port Voice Panel (FFv50)

#### **Features**

- 50 way 1U high density format
- 6 vertical IDC connectors per RJ45
- LSA+ type IDC connectors
- Multiple cable mounting lugs
- Supplied with cage nut set
- Gold plating on RJ45 contacts

## **Specifications**

- Dimensions: 439 x 145.2 x 44 (mm)
- Materials: Constructed from mild steel with a black finish

| IDC |
|-----|
| 1   |
| 2   |
| 3   |
| 4   |
| 5   |
| 6   |
| -   |
| -   |
|     |