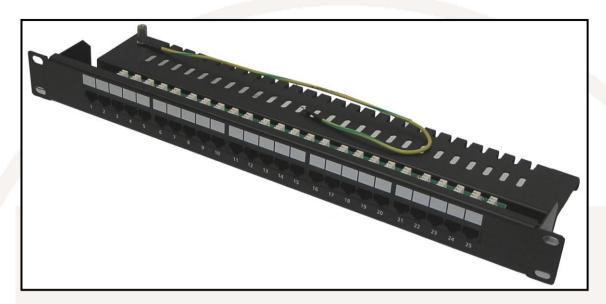

### 25 Port Voice Panel (FFv25)

#### **Features**

- 25 way 1U high density format
- 6 vertical IDC connectors per RJ45
- LSA+ type IDC connectors
- Multiple cable mounting lugs
- Supplied with cage nut set
- Gold plating on RJ45 contacts

### **Specifications**

- Dimensions: 439 x 145.2 x 44 (mm)
- Materials: Constructed from mild steel with a black finish

| RJ45 | IDC |
|------|-----|
| 1    | 1   |
| 2    | 2   |
| 3    | 3   |
|      | 4   |
| 5    | 5   |
| 6    | 6   |
| 7    | -   |
| 8    | -   |